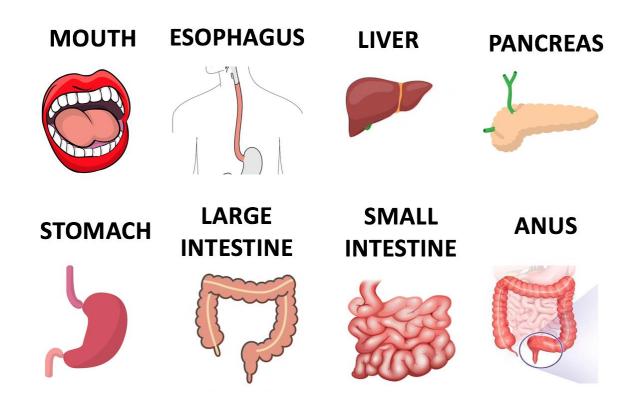

### **Activity 1:**

Inside the box is a bunch of laminated cut outs of different parts of the digestive system. On the back of every second laminated card is a number that corresponds with the next combination lock. If students get the body parts in the right order then the numbers on the back of the cards, from top to bottom, in order will open the next box.

### **Teacher Notes**

The order of the digestive system body parts is as follows:

- 1) Mouth
- 2) Esophagus
- 3) Stomach
- 4) Liver
- 5) Pancreas
- 6) Small intestine
- 7) Large Intestine
- 8) Anus