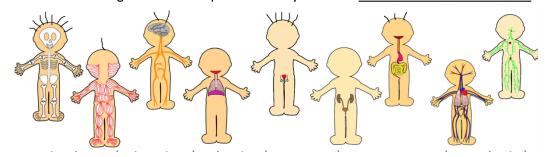

### **Activity 3**

In the third box is a letter from the Secret Evil Genius.

Well, you students keep surprising me. You are all smarter than I thought and have gotten farther in the challenges than I expected. This next challenge is really going to extend your thinking. Around the room have been posted pictures of the various body systems. Walk around with your group and using the Body System Choices List, write down which body system belongs to each of the descriptions (1 - 11). You will have to pay VERY close attention to detail when you are examining the pictures of the body systems if you are going to beat me at this game and get out of this VERY HAIRY situation!! Wha-ha-ha-ha-ha!!!!

#### **Teacher Notes**

The pictures of the body systems should be numbered and placed around the room. On top of five of the pictures you should draw tufts of hair. The combination for the next lock corresponds to the number of tufts of hair on the head of each of the body system drawings.

#### For example:

- 1. Digestive system 3 tufts of hair
- 2. Circulatory system no tufts of hair
- 3. Respiratory system no tufts of hair
- 4. Reproductive system 5 tufts of hair
- 5. Skeletal system 8 tufts of hair
- 6. Excretory system no tufts of hair
- 7. Muscular system 1 tuft of hair
- 8. Endocrine system no tufts of hair
- 9. Integumentary system no tufts of hair
- 10. Limbic system 2 tufts of hair
- 11. Lymphatic system no tufts of hair

So the combination that opens the next lock would be 3 - 5 - 8 - 1 - 2

Students might struggle with this clue. You can prompt them to read the note from the Secert Evil Genius again, focussing their attention on the clues she might have left them in the letter.