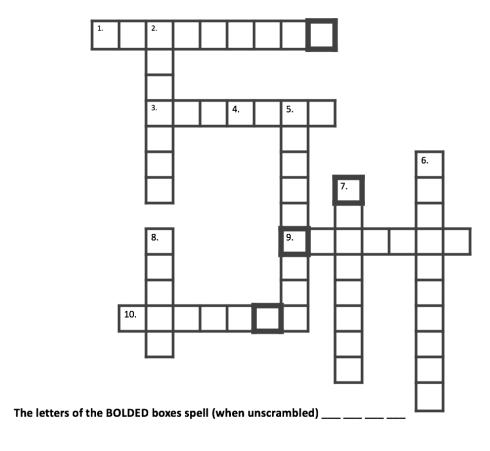

### **Activity 2:**

In this box is a Human Anatomy Crossword Puzzle.

The four letters that are bolded spell a word that when unscrambled opens the next alphabet lock.

The bolded letters are D B O Y which students will unscramble to spell the word BODY. This word will be the letters on the letter lock and open the next box.